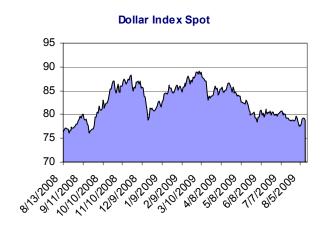

| Index             | Change | Last  |
|-------------------|--------|-------|
| DOLLAR INDEX SPOT | -0.28  | 78.86 |

| Currencies        | Against S\$ | Against US\$ |
|-------------------|-------------|--------------|
| AUSTRALIAN DOLLAR | 1.2037      | 0.8337       |
| CANADIAN DOLLAR   | 1.3253      | 1.0893       |
| EURO              | 2.0485      | 1.4188       |
| BRITISH POUND     | 2.3799      | 1.6483       |
| US DOLLAR         | 1.4438      | 1.0000       |
| CHINA RENMINBI    | 0.2112      | 6.8351       |
| HONG KONG DOLLAR  | 0.1863      | 7.7509       |
| JAPANESE YEN      | 1.5029      | 96.0600      |
| KOREAN WON        | 0.1158      | 1246.6000    |
| MALAYSIAN RINGGIT | 0.4087      | 3.5325       |
| THAI BAHT         | 0.0424      | 34.0800      |