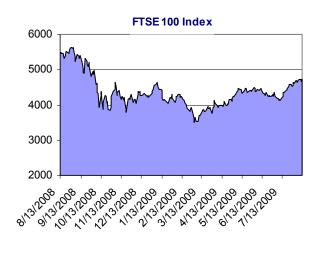

**Major World Indices** 

| Indices                  |          | % Change | Change  | Last     |
|--------------------------|----------|----------|---------|----------|
| TEL AVIV 100 INDEX       | ▼        | -0.24    | -2.11   | 879.35   |
| HANG SENG INDEX          | ▼        | -3.03    | -638.97 | 20435.24 |
| JAKARTA COMPOSITE INDEX  | ▼        | -2.16    | -51.92  | 2347.36  |
| FTSE Bursa Malaysia KLCI | ▼        | -0.48    | -5.74   | 1180.54  |
| KOSPI INDEX              | ▼        | -0.88    | -13.86  | 1565.35  |
| NIKKEI 225               | ▼        | -1.42    | -150.46 | 10435.00 |
| STOCK EXCH OF THAI INDEX | ▼        | -0.11    | -0.73   | 643.02   |
| SHANGHAI SE COMPOSITE IX | ▼        | -4.66    | -152.01 | 3112.72  |
| TAIWAN TAIEX INDEX       | ▼        | -0.15    | -10.12  | 6898.90  |
| BSE SENSEX 30 INDEX      | <b>~</b> | -0.36    | -54.43  | 15020.16 |
| ALL ORDINARIES INDX      | <b>A</b> | +0.27    | +11.50  | 4345.90  |
| S&P/TSX COMPOSITE INDEX  | <b>A</b> | +0.29    | +30.40  | 10659.87 |
| FTSE 100 INDEX           | <b>A</b> | +0.97    | +45.42  | 4716.76  |
| CAC 40 INDEX             | <b>A</b> | +1.48    | +51.06  | 3507.24  |
| DAX INDEX                | <b>A</b> | +1.22    | +64.28  | 5350.09  |
| DOW JONES INDUS. AVG     | <b>A</b> | +1.30    | +120.16 | 9361.61  |
| S&P 500 INDEX            | <b>A</b> | +1.15    | +11.46  | 1005.81  |
| NASDAQ COMPOSITE INDEX   | _        | +1.47    | +28.99  | 1998.72  |
| NYSE Arca Gold BUGS      | _        | +0.80    | +2.81   | 353.39   |