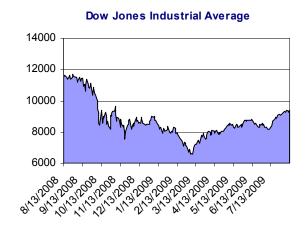

#### **US Market News**

The Dow Jones industrial average .DJI gained 120.16 points, or 1.30 percent, to close at 9,361.61. The Standard & Poor's 500 Index .SPX rose 11.46 points, or 1.15 percent, to 1,005.81. The Nasdaq Composite Index .IXIC added 28.99 points, or 1.47 percent, to 1,998.72. The S&P is up 48.7 percent from its more than 12-year closing low set on March 9.