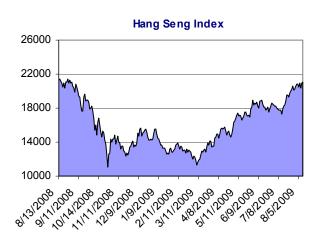

#### **Local and Regional Markets Headline**

Hong Kong share prices close 3.03 per cent lower on Wednesday, on heavy profit-taking after a recent strong rally, dealers said. The benchmark Hang Seng Index ended the session down 638.97 points at 20,435.24. Turnover was HK\$75.06 billion (US\$9.62 billion).

**Major World Indices** 

| Indices                  |          | % Change | Change  | Last     |
|--------------------------|----------|----------|---------|----------|
| TEL AVIV 100 INDEX       | ▼        | -0.24    | -2.11   | 879.35   |
| HANG SENG INDEX          | ▼        | -3.03    | -638.97 | 20435.24 |
| JAKARTA COMPOSITE INDEX  | ▼        | -2.16    | -51.92  | 2347.36  |
| FTSE Bursa Malaysia KLCI | ▼        | -0.48    | -5.74   | 1180.54  |
| KOSPI INDEX              | ▼        | -0.88    | -13.86  | 1565.35  |
| NIKKEI 225               | ▼        | -1.42    | -150.46 | 10435.00 |
| STOCK EXCH OF THAI INDEX | ▼        | -0.11    | -0.73   | 643.02   |
| SHANGHAI SE COMPOSITE IX | ▼        | -4.66    | -152.01 | 3112.72  |
| TAIWAN TAIEX INDEX       | ▼        | -0.15    | -10.12  | 6898.90  |
| BSE SENSEX 30 INDEX      | <b>~</b> | -0.36    | -54.43  | 15020.16 |
| ALL ORDINARIES INDX      | <b>A</b> | +0.27    | +11.50  | 4345.90  |
| S&P/TSX COMPOSITE INDEX  | <b>A</b> | +0.29    | +30.40  | 10659.87 |
| FTSE 100 INDEX           | <b>A</b> | +0.97    | +45.42  | 4716.76  |
| CAC 40 INDEX             | <b>A</b> | +1.48    | +51.06  | 3507.24  |
| DAX INDEX                | <b>A</b> | +1.22    | +64.28  | 5350.09  |
| DOW JONES INDUS. AVG     | <b>A</b> | +1.30    | +120.16 | 9361.61  |
| S&P 500 INDEX            | <b>A</b> | +1.15    | +11.46  | 1005.81  |
| NASDAQ COMPOSITE INDEX   | _        | +1.47    | +28.99  | 1998.72  |
| NYSE Arca Gold BUGS      | _        | +0.80    | +2.81   | 353.39   |