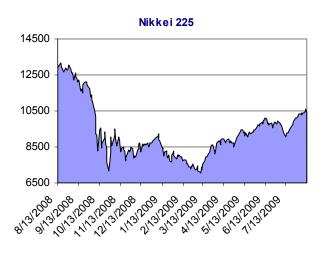

Japanese share prices closed down 1.42 per cent on Wednesday as investors took profits a day after the market touched a new 10-month high on economic recovery hopes. The benchmark Nikkei-225 index slipped 150.46 points to 10,435.00. The broader Topix index of all first section shares fell 13.64 points, or 1.40 per cent, to 959.87.