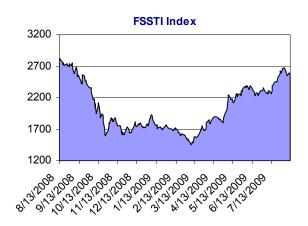

Singapore shares closed lower on Wednesday with the blue-chip Straits Times Index down 25.99 points at 2,571.31. Volume was 2.33 billion shares worth \$1.89 billion. Losers led gainers 364 to 152.

Source: BT Online